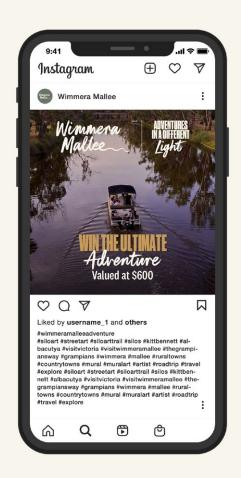

## "THE ULTIMATE WIMMERA MALLEE ADVENTURE"

Help us share the competition by posting some of these amazing adventure pics across your socials, along with the call to action to visit **visitwimmeramallee.com.au/adventure** to enter the competition.

You can post using your own images or the ones provided.

How to use the social toolkit Example of social post:

### **Primary**

#wimmeramalleeadventures

### **Secondary**

#siloart #streetart #siloarttrail #silos #kittbennett #albacutya #visitvictoria #visitwimmeramallee #thegrampiansway #grampians #wimmera #mallee #ruraltowns #countrytowns #mural #muralart #artist #roadtrip #travel #explore